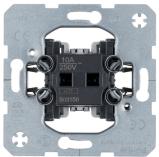

## product sheet 503150

503150

<

| Turne of construct unit                                 |                                                                |
|---------------------------------------------------------|----------------------------------------------------------------|
| Type of control unit                                    | roo                                                            |
| Functions                                               |                                                                |
| Switching angle                                         | 5                                                              |
| Configuration                                           |                                                                |
| - Normally open contact                                 |                                                                |
| Main electrical features                                |                                                                |
| Nominal voltage                                         | 25                                                             |
| Rated voltage                                           | 250 V                                                          |
| Electric current                                        |                                                                |
| Momentary-contact current                               | 1                                                              |
| Materials                                               |                                                                |
| Material                                                | Plastic/m                                                      |
| Dimensions                                              |                                                                |
| Depth                                                   | 41,6 ו                                                         |
| Insertion depth                                         | 19,5 i                                                         |
| Height                                                  | 71                                                             |
| Width                                                   | 71                                                             |
| Installation, mounting                                  |                                                                |
| Installation mode                                       | low installation depth, without spreader claws<br>screw faster |
| Connection                                              |                                                                |
| Connection terminals                                    | according to IEC 6066                                          |
| Connection terminals                                    | according to VDE 063                                           |
| - with plug-in terminals                                |                                                                |
| Equipment                                               |                                                                |
| <ul> <li>for lighting and monitoring circuit</li> </ul> |                                                                |
| Safety                                                  |                                                                |
| Protection index IP                                     |                                                                |
| Identification                                          |                                                                |
| Application, usage                                      | HVAC control, Light con                                        |
| Main design line                                        | Light con                                                      |

Push-button, NO contact for installation in hollow walls Light control