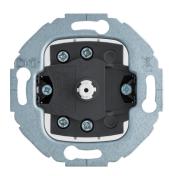

## Spring-return push-button, change-over contact

Technical features

Secondary design line(s)

|  | nite |  |  |
|--|------|--|--|
|  |      |  |  |
|  |      |  |  |
|  |      |  |  |

| Type of control unit      | Short thumb-grip |
|---------------------------|------------------|
| Main electrical features  |                  |
| Nominal voltage           | 250 V            |
| Rated voltage             | 250 V AC         |
| Rated current             | 10 A             |
| Electric current          |                  |
| Momentary-contact current | 10 A             |
| Materials                 |                  |
| Material                  | Plastic/meta     |
| Dimensions                |                  |
| Depth                     | 42 mm            |
| Height                    | 71 mm            |
| Width                     | 71 mm            |
| Connection                |                  |
| Type of connection        | Screw connection |
| - with screw terminals    |                  |
| Safety                    |                  |
| Protection index IP       | IP20             |
| Identification            |                  |