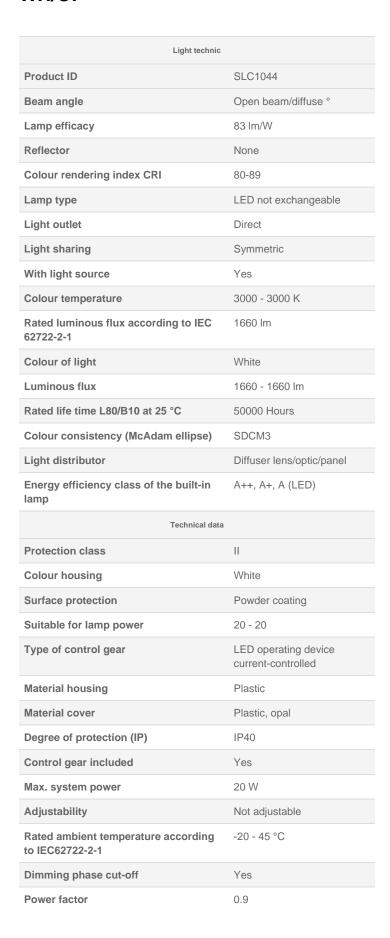

## SLC ULTRA-R210-220 1660TED 830 WH/OP

23.03.2021

| Dimming method                          | Trailing edge               |
|-----------------------------------------|-----------------------------|
| Input                                   |                             |
| Voltage type                            | AC/DC                       |
| Nominal voltage                         | 220 - 240 V                 |
| Output                                  |                             |
| LED nominal current at constant current | 240 - 240 mA                |
| Installation                            |                             |
| Height/depth                            | 33 mm                       |
| Built-in width                          | 200 mm                      |
| Built-in height/depth                   | 32 mm                       |
| Length                                  | 230 mm                      |
| Built-in length                         | 200 mm                      |
| Width                                   | 230 mm                      |
| Outer diameter                          | 230 mm                      |
| Conductor cross section                 | 0.35 mm2                    |
| Connection type                         | Plug clamp                  |
| Built-in diameter                       | 200 mm                      |
| Suitable for suspended mounting         | No                          |
| Number of poles                         | 3                           |
| Suitable for wall mounting              | No                          |
| Suitable for built-in mounting          | Yes                         |
| Connectable conductor cross section     | 0.75 - 1.5 mm²              |
| Type of wiring                          | Suitable for through wiring |
| Suitable for ceiling mounting           | Yes                         |
| logistics data                          |                             |
| Imported by                             | The Light Group             |
| Brand                                   | SLC                         |
| General data                            |                             |
| GTIN                                    | 7070938055413               |
|                                         |                             |