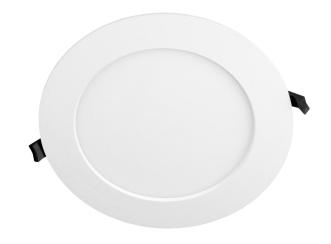

## SLC ULTRA-R210-220 1660TED 830 WH/OP

23.03.2021

| Dimming method                          | Trailing edge               |
|-----------------------------------------|-----------------------------|
| Input                                   |                             |
| Voltage type                            | AC/DC                       |
| Nominal voltage                         | 220 - 240 V                 |
| Output                                  |                             |
| LED nominal current at constant current | 240 - 240 mA                |
| Installation                            |                             |
| Height/depth                            | 33 mm                       |
| Built-in width                          | 200 mm                      |
| Built-in height/depth                   | 32 mm                       |
| Length                                  | 230 mm                      |
| Built-in length                         | 200 mm                      |
| Width                                   | 230 mm                      |
| Outer diameter                          | 230 mm                      |
| Conductor cross section                 | 0.35 mm2                    |
| Connection type                         | Plug clamp                  |
| Built-in diameter                       | 200 mm                      |
| Suitable for suspended mounting         | No                          |
| Number of poles                         | 3                           |
| Suitable for wall mounting              | No                          |
| Suitable for built-in mounting          | Yes                         |
| Connectable conductor cross section     | 0.75 - 1.5 mm²              |
| Type of wiring                          | Suitable for through wiring |
| Suitable for ceiling mounting           | Yes                         |
| logistics data                          |                             |
| Imported by                             | The Light Group             |
| Brand                                   | SLC                         |
| General data                            |                             |
| GTIN                                    | 7070938055413               |
|                                         |                             |