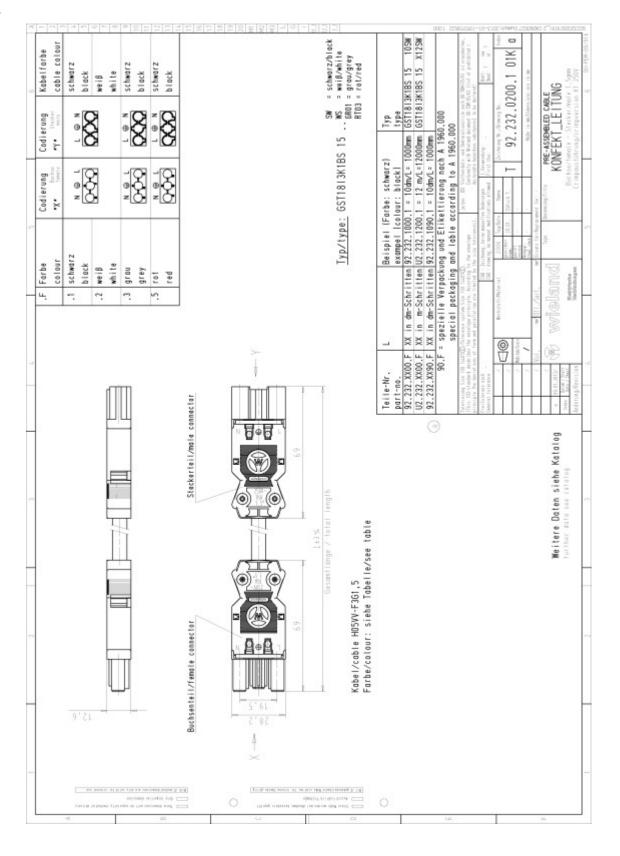

## Drawings

# Datasheet

Art.No. 92.232.4000.1

Cable assembly GST18I3K1BS 15 40SW

gesis® Extension cable female - male; length: 4m; type GST18I3; 3-pole; 250 V / 16 A; colour of coding: black with black strain-relief; cable: H05VV-F 3G1,5, colour: black

#### Model

| Number of poles                 | 3                   |
|---------------------------------|---------------------|
| Nominal cross section conductor | 1.5 mm <sup>2</sup> |
| Degree of protection (IP)       | IP20                |
| Cable type                      | H05VV-F             |
| Cable colour                    | Black               |
| Cable diameter                  | 8.3 mm              |
| Version of cable                | Female - male       |
| Type of cord set                | Connecting cable    |
| Version cable end 1             | GST18i3 socket      |
| Version cable end 2             | GST18i3 plug        |

### Dimensions

| Total | length |
|-------|--------|
| TOLA  | lengui |

4 m