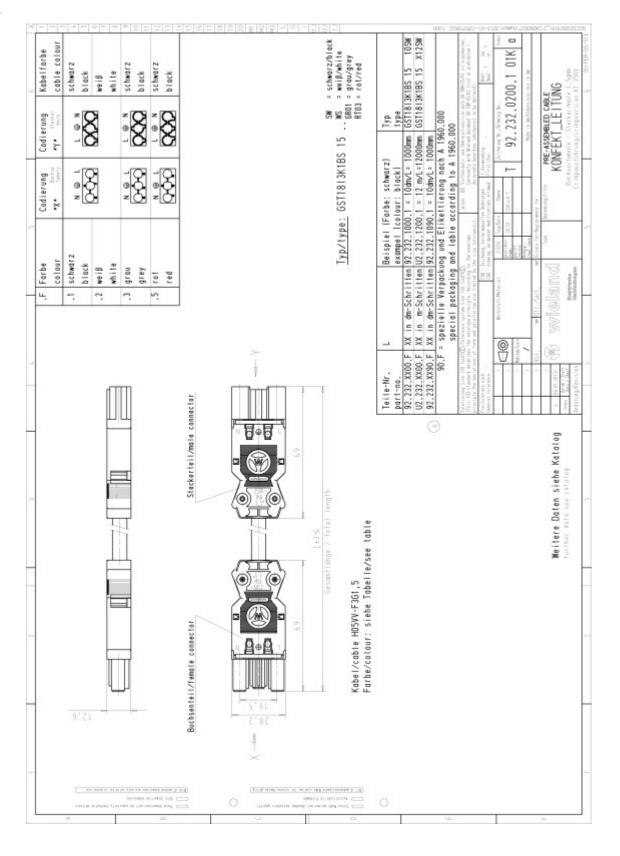

## Drawings

# Datasheet

Art.No. 92.232.2000.1

Cable assembly GST18I3K1BS 15 20SW

gesis® Extension cable female - male; length: 2m; type GST18I3; 3-pole; 250 V / 16 A; colour of coding: black with black strain-relief; cable: H05VV-F 3G1,5, colour: black

#### Model

| Number of poles                 | 3                   |
|---------------------------------|---------------------|
| Nominal cross section conductor | 1.5 mm <sup>2</sup> |
| Degree of protection (IP)       | IP20                |
| Cable type                      | H05VV-F             |
| Cable colour                    | Black               |
| Cable diameter                  | 8.3 mm              |
| Version of cable                | Female - male       |
| Type of cord set                | Connecting cable    |
| Version cable end 1             | GST18i3 socket      |
| Version cable end 2             | GST18i3 plug        |

### Dimensions

| Total length |
|--------------|
|              |

2 m