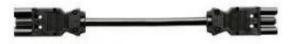

# Datasheet

Art.No. 92.232.2000.1

Cable assembly GST18I3K1BS 15 20SW

gesis® Extension cable female - male; length: 2m; type GST18I3; 3-pole; 250 V / 16 A; colour of coding: black with black strain-relief; cable: H05VV-F 3G1,5, colour: black

#### Model

| Number of poles                 | 3                   |
|---------------------------------|---------------------|
| Nominal cross section conductor | 1.5 mm <sup>2</sup> |
| Degree of protection (IP)       | IP20                |
| Cable type                      | H05VV-F             |
| Cable colour                    | Black               |
| Cable diameter                  | 8.3 mm              |
| Version of cable                | Female - male       |
| Type of cord set                | Connecting cable    |
| Version cable end 1             | GST18i3 socket      |
| Version cable end 2             | GST18i3 plug        |

### Dimensions

| Total length |
|--------------|
|              |

2 m