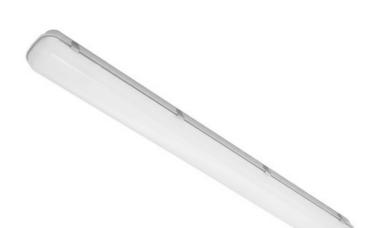

# MODUS PL 7000, wide body 1575mm, LED 840, body PE, opal PMMA cover, IP65, driver 1200mA

Code: PL7000L2WPM4ND EAN: **8596099022600** 

#### Dimensions

| Length (mm):       | 1575 | Width (mm):           | 135  |
|--------------------|------|-----------------------|------|
| Height/depth (mm): | 100  | Built-in length (mm): | 1100 |
| Size version:      | L    | Weight (kg):          | 2,8  |