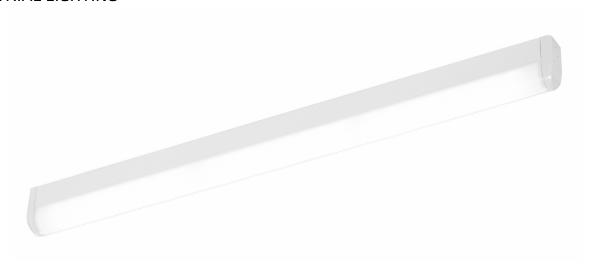

# SPECTO SMD LED 16W MAT 3000K 624mm

# **SPECIFICATION**

- Surface mounted ceiling or wall high efficiency LED luminaire with compact space saving construction.
- Equipped with energy saving light sources LED GO!
- Powder coated steel base, single layer high UV resistance opal PMMA diffuser.
- 3000K colour temperature, CRI>80, LED lifespan of 50.000h (L70B50) ta= 25 °C.

#### **APPLICATION**

- Multi-purpose LED luminaire designed for indoor application for Iluminating public use areas and corridors (administration buildings, schools and universities, health care buildings).
- Especially recommended for small space application or as complementary lighting.
- Suitable for new applications as well as for replacing conventional T8  $\upbeta$  T5 fittings with energy-saving LED solutions.
- Fitting construction adapted for surface mounting (ceiling or wall) using included accessory installation kit.