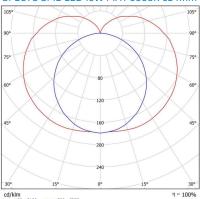

# SPECTO SMD LED 16W MAT 3000K 624mm



# INDUSTRIAL LIGHTING







# **CHARACTERISTIC**

Index: 343742 230V Supply voltage: Frequency: 50Hz Ingress protection IP: IP40 Impact resistance IK: IK02 Rated power: 16W Energy efficiency class: Α Electrical protection class: 3000K Colour temperature : 1300lm Luminous flux \*:

#### LUMINOUS INTENSITY DISTRIB. CURVE

### SPECTO SMD LED 16W MAT 3000K 624mm



# **SPECIFICATION**

- Surface mounted ceiling or wall high efficiency LED luminaire with compact space saving construction.
- Equipped with energy saving light sources LED GO!
- Powder coated steel base, single layer high UV resistance opal PMMA diffuser.
- 3000K colour temperature, CRI>80, LED lifespan of 50.000h (L70B50) ta= 25 °C.

#### **APPLICATION**

- Multi-purpose LED luminaire designed for indoor application for Iluminating public use areas and corridors (administration buildings, schools and universities, health care buildings).
- Especially recommended for small space application or as complementary lighting.
- Suitable for new applications as well as for replacing conventional T8  $\upbeta$  T5 fittings with energy-saving LED solutions.
- Fitting construction adapted for sur