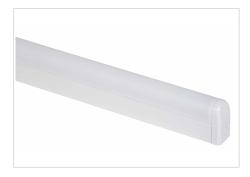

# **SPECIFICATION**

- Surface mounted ceiling or wall high efficiency LED luminaire with compact space saving construction.
- Equipped with energy saving light sources LED GO!
- Powder coated steel base, single layer high UV resistance opal PMMA diffuser.
- 3000K colour temperature, CRI>80, LED lifespan of 50.000h (L70B50) ta= 25 °C.

#### **APPLICATION**

- Multi-purpose LED luminaire designed for indoor application for Iluminating public use areas and corridors (administration buildings, schools and universities, health care buildings).
- Especially recommended for small space application or as complementary lighting.
- Suitable for new applications as well as for replacing conventional T8  $\upbeta$  T5 fittings with energy-saving LED solutions.
- Fitting construction adapted for surface mounting (ceiling or wall) using included accessory installation kit.