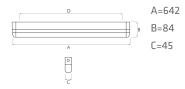

### **TECHNICAL DRAWINGS**

# TECHNICAL DATA

|                                                   | 242742          |
|---------------------------------------------------|-----------------|
|                                                   | 343742          |
| Supply voltage:                                   |                 |
| Frequency:                                        |                 |
| Ingress protection IP:                            |                 |
| Impact resistance IK:                             |                 |
| Rated power:                                      |                 |
| Energy efficiency class:                          |                 |
| Electrical protection class:                      |                 |
|                                                   | 642/84/45mm     |
| Net weight of 1 unit:                             | _               |
| Material of the body:  Colour temperature:        |                 |
| Working temperature:                              |                 |
| Lamp power factor:                                |                 |
| (EAN) European Article Number:                    |                 |
| Material of the diffuser:                         |                 |
| Type of the diffuser:                             |                 |
|                                                   |                 |
| Replaceable light source:  Nominal lamp lifespan: |                 |
|                                                   |                 |
| Rated lamp lifespan:  Lumen maintenance:          |                 |
| Failure 5000h:                                    |                 |
| Number of on/off switching cycles                 | \$170           |
| before premature lamp failure:                    | 25000           |
| Warm-up time to 60% of total                      |                 |
| luminous flux:                                    | Negligible      |
| Compatibility with dimmers:                       | Without dimming |
| For outdoor use:                                  | _               |
| Spectral power distribution:                      |                 |
| Colour rendering:                                 |                 |
| Color uniformity:                                 |                 |
| Nominal radiation angle:                          |                 |
| Light source:                                     |                 |
| Light source.                                     |                 |