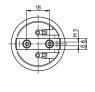

## Lampholders for Discharge Lamps

E27 lampholder

Casing: porcelain, white, T210 Nominal rating: 4/250/5 kV Screw terminals: 0.5-2.5 mm<sup>2</sup> Spring loaded central contact Threaded bushes for screws M3 Weight: 69.3 g, unit: 200 pcs.

Type: 62622

Ref. No.: 108416







E27 lampholders

Casing: porcelain, white, T210 Nominal rating: 4/250/5 kV Screw terminals: 0.5-2.5 mm<sup>2</sup> Spring loaded central contact Oblong holes for screws M4, length max. 15 mm Weight: 106.8/103.9 g, unit: 100 pcs.

Type: 62104

Ref. No.: 102615

Type: 62105 with lamp safety catch

Ref. No.: 102617



Casing: porcelain, white, T210 Nominal rating: 4/250/5 kV Screw terminals: 0.5-2.5 mm<sup>2</sup> Spring loaded central contact Fixing bracket with slot for screws M5 Weight: 113 g, unit: 100 pcs.

Type: 62110 Ref. No.: 106585

Type: 62111 with lamp safety catch

Ref. No.: 109568

E27 lampholders

Casing: porcelain, white, T270 Nominal rating: 4/250/5 kV Screw terminals: 0.5-2.5 mm<sup>2</sup> Spring loaded central contact Fixing oblong holes for screws M4 Weight: 60.6 g, un