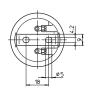

## Lampholders for Discharge Lamps

E27 lampholder

Casing: porcelain, white, T210 Nominal rating: 4/250/5 kV Screw terminals: 0.5-2.5 mm<sup>2</sup> Spring loaded central contact Threaded bushes for screws M3 Weight: 69.3 g, unit: 200 pcs.