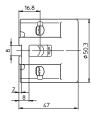

Type: 62110 Ref. No.: 106585

Type: 62111 with lamp safety catch

Ref. No.: 109568

E27 lampholders

Casing: porcelain, white, T270 Nominal rating: 4/250/5 kV Screw terminals: 0.5-2.5 mm<sup>2</sup> Spring loaded central contact Fixing oblong holes for screws M4 Weight: 60.6 g, unit: 200 pcs. Type: 62050

Ref. No.: 102599

Type: 62010 with lamp safety catch (with spring)

Ref. No.: 102577

Type: 62009 with lamp safety catch (with crushing)

Ref. No.: 544605

E27 lampholder

Casing: porcelain, white, T270 Nominal rating: 4/250/5 kV Screw terminals: 0.5-2.5 mm<sup>2</sup> Spring loaded central contact Fastening bushes for screws M3 Weight: 66.3 g, unit: 200 pcs.