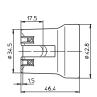

Ref. No.: 102599

Type: 62010 with lamp safety catch (with spring)

Ref. No.: 102577

Type: 62009 with lamp safety catch (with crushing)

Ref. No.: 544605

E27 lampholder

Casing: porcelain, white, T270 Nominal rating: 4/250/5 kV Screw terminals: 0.5-2.5 mm<sup>2</sup> Spring loaded central contact Fastening bushes for screws M3 Weight: 66.3 g, unit: 200 pcs.

Type: 62015

Ref. No.: 102582

ø 50,3