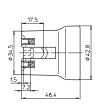

aded central contact Fixing bracket with slot for screws M5 Weight: 113 g, unit: 100 pcs.

Type: 62110 Ref. No.: 106585

Type: 62111 with lamp safety catch

Ref. No.: 109568

E27 lampholders

Casing: porcelain, white, T270 Nominal rating: 4/250/5 kV Screw terminals: 0.5-2.5 mm<sup>2</sup> Spring loaded central contact Fixing oblong holes for screws M4 Weight: 60.6 g, unit: 200 pcs. Type: 62050

Ref. No.: 102599

Type: 62010 with lamp safety catch (with spring)

Ref. No.: 102577

Type: 62009 with lamp safety catch (with crushing)

Ref. No.: 544605

E27 lampholder

Casing: porcelain, white, T270 Nominal rating: 4/250/5 kV Screw terminals: 0.5-2.5 mm<sup>2</sup> Spring loaded central contact Fastening bushes for screws M3 Weight: 66.3 g, unit: 200 pcs.

Type: 62015

Ref. No.: 102582











ø 50,3