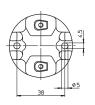

Type: 62104

Ref. No.: 102615

Type: 62105 with lamp safety catch

Ref. No.: 102617

Casing: porcelain, white, T210 Nominal rating: 4/250/5 kV Screw terminals: 0.5-2.5 mm<sup>2</sup> Spring loaded central contact Fixing bracket with slot for screws M5 Weight: 113 g, unit: 100 pcs.