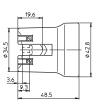

## Lampholders for Discharge Lamps

E27 lampholder

Casing: porcelain, white, T210 Nominal rating: 4/250/5 kV Screw terminals: 0.5-2.5 mm<sup>2</sup> Spring loaded central contact Threaded bushes for screws M3 Weight: 69.3 g, unit: 200 pcs.