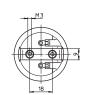

Type: 62110 Ref. No.: 106585

Type: 62111 with lamp safety catch

Ref. No.: 109568

E27 lampholders

Casing: porcelain, white, T270 Nominal rating: 4/250/5 kV Screw terminals: 0.5-2.5 mm<sup>2</sup> Spring loaded central contact Fixing oblong holes for screws M4 Weight: 60.6 g, unit: 200 pcs. Type: 62050